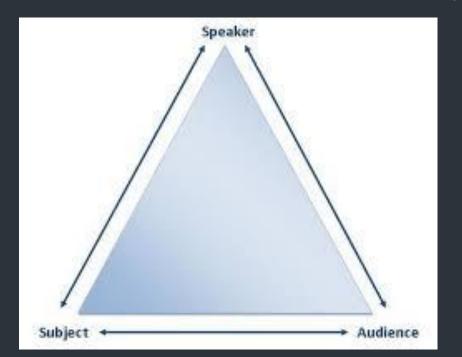

### The Rhetorical Triangle

What kind of relationship does the rhetorical triangle suggest exists between audience, speaker, and subject?

### The Rhetorical Triangle

How do you think the relationship between the subject, audience, and speaker is altered by the use of

- 1. Ethos
- 2. Pathos
- 3. Logos